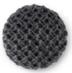

## **Aeria colour palette**

Main range of 30 colours with the "Maille Ronde" stitch

## (i)

The final appearance of any colour of our Aeria fabric is partially influenced by the base to which it is applied.

The presentations above display Stereo, Kora and Vibrasto applications: light colours are applied to a grey base and dark colours are mounted on black bases.

Abso objects always have light-coloured base materials. Curtains and blinds always have black bases.

If you are mixing product families, please contact us.

Please note that the colours printed here have been carefully adjusted to represent as closely as possible the finished fabric colours. Slight differences in appearance may remain.