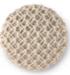

## **Aeria colour palette**

Main range of 30 colours with the "Maille Ronde" stitch

## (i)

The final appearance of any colour of our Aeria fabric is partially influenced by the base to which it is applied.

The presentations above display Stereo, Kora and Vibrasto applications: light colours are applied to a grey base and dark colours are mounted on black bases.

Abso objects always have light-coloured base materials. Curtains and blinds always have black bases.

If you are mixing product families, please contact us.

Please note that the colours printed here have been carefully adjusted to represent as closely as possible the finished fabric colours. Slight differences in appearance may remain.